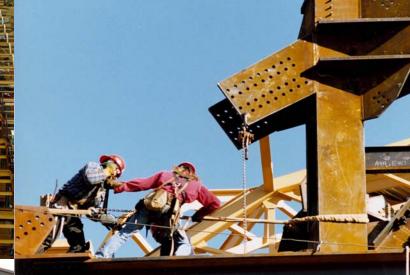

## Washington National Airport

Washington, DC

Owner: Metropolitan Washington Airports Authority

> Engineer: CBM Engineers

Contractor: Metropolitan Washington Airports Authority

Steel Tonnage:

9,011

Corporate Office 3700 Mansell Road, Suite 500